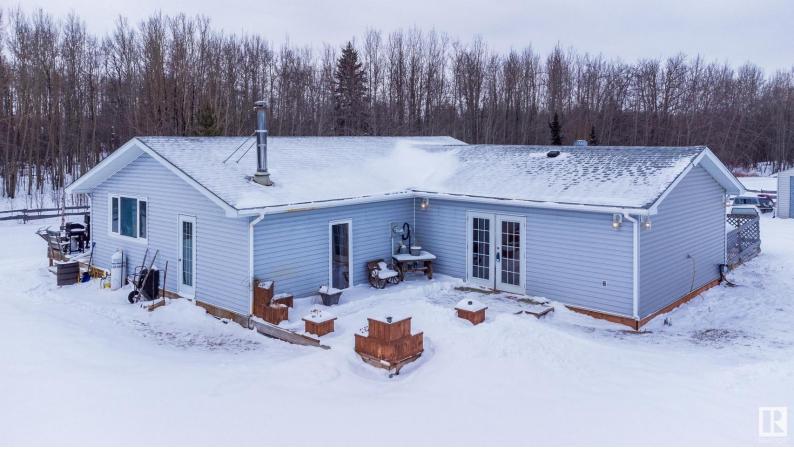

## 3104 Twp Rd 524B 18 Rural Parkland County AB

\$435,000

Step into 3.66 acres of serenity. This beautiful bungalow is your quiet & tranquil oasis located in the rural community of Edinburgh Park. Cozy up beside your wood burning fireplace on a winters night or enjoy your hot tub after a long day. Large open kitchen with ample counter space & cabinets + gas cooktop. Primary bedroom equipped with 2 closets, built in storage & patio door to your large deck. 2 additional great sized bedrooms & 4 piece bathroom with jacuzzi tub. If you need more storage there is a HUGE utility room which also hosts your washer & dryer + crawl space. Outside you'll find double detached insulated garage, storage shed x 2, wood shed, fire pit & crab apple trees. Plus, lots of room to park your RV. Located under 10 minutes from Hwy 16 & only 20 minutes from Stony Plain. This is acreage living at its finest, and it is ready for you!