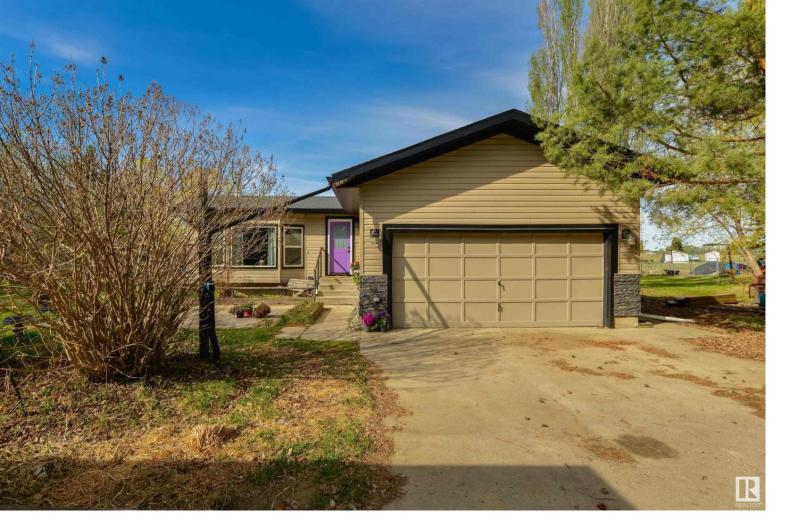

## 51121 RGE RD 270 18 Rural Parkland County AB

Privacy & location - your own personal retreat awaits you here in Devonshire Meadows! SET-UP for HORSES, this 4.25 acre property is fenced & cross-fenced, with a 2-stall barn & hay/tack shed for your use. It's beautifully treed with TWO fire-pits, automated irrigation for the raised planter boxes in the yard & on the deck, and features a desirable WEST-FACING exposure. The house itself showcases vaulted ceilings, a cozy wood-burning stove in the living room, spacious kitchen with stainless appliances & ample cupboard & countertop space, 4 total bedrooms including a king-sized owner's suite with adjoining 2pc bath, and a fully-finished basement with new vinyl plank flooring (2023) & projector screen for those movie nights & hockey games with the family. Complete with a HEATED double-attached garage, new roof (2023), new furnace & hot-water tank (2024), and new exterior doors (2023), this property is the PERFECT place to call home, and is only a short drive to the City limits!!