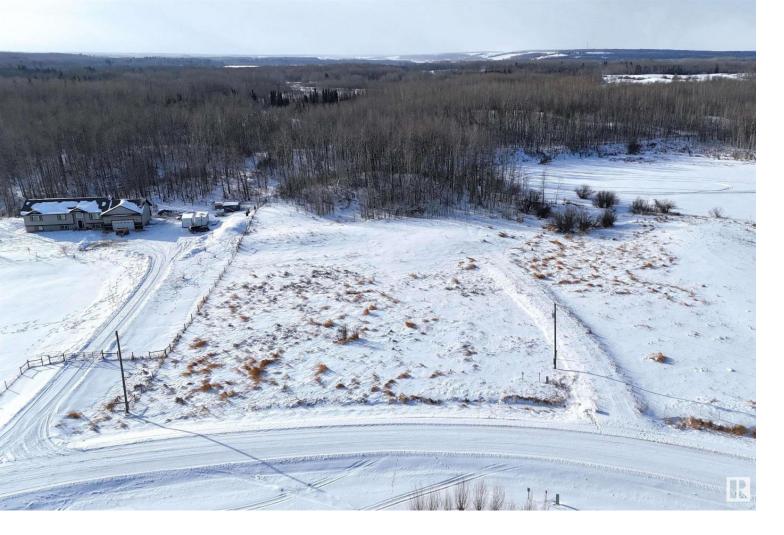

## 18 54514 RGE RD 12 Rural Lac Ste. Anne County AB

\$99,600

BUILD YOUR DREAM HOME! Premium 3.39 acre location, only 20 km north of Stony Plain in Tuscany Hills subdivision. Half treed, half cleared lot with a large environmental reserve to the north and a full quarter section of treed land to the west. This sloping lot provides excellent drainage. Power and gas are ready at the property line. Fantastic location, only 15 minutes to Spruce Grove and 25 minutes to Edmonton.