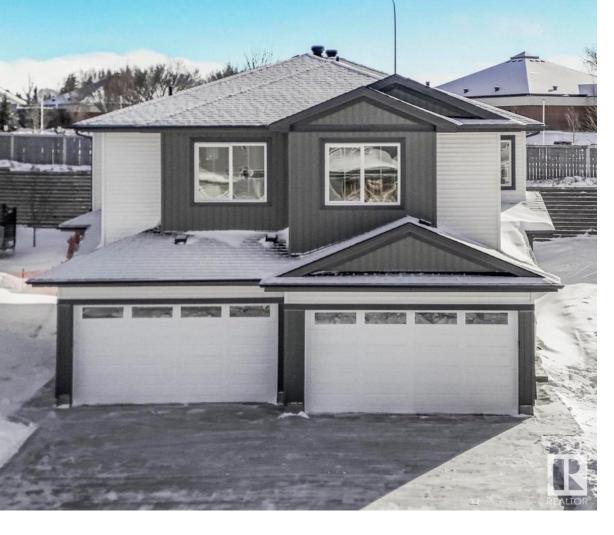

## 18 HAMMETT Gate Spruce Grove AB

\$424,900

WOW - Executive Half Duplex built by Builder that Builds Million Dollar Homes and it SHOWS. Come look at the finishings in this Home and you will see the Difference Experience makes. Not your standard Duplex at all. This home features: A Very large extended 4 car driveway, Separate Side Entrance to lower level perfect for Future Suite Potential, Custom Railings, Wide plank Flooring, Upgraded Light Fixtures, Upgraded Hardware pkg, Custom Backsplash, Main Floor Den, Designer fireplace with Built in Shelving, Private Backyard - No Neighbours, Bonus Area Upstairs, Walk- In Closet off Master Bedroom, Large master Bedroom Ensuite. Close to Schools, Shopping and Mins to the TransAlta Tri Leisure Centre. Excellent location and a Price that can't be beat.