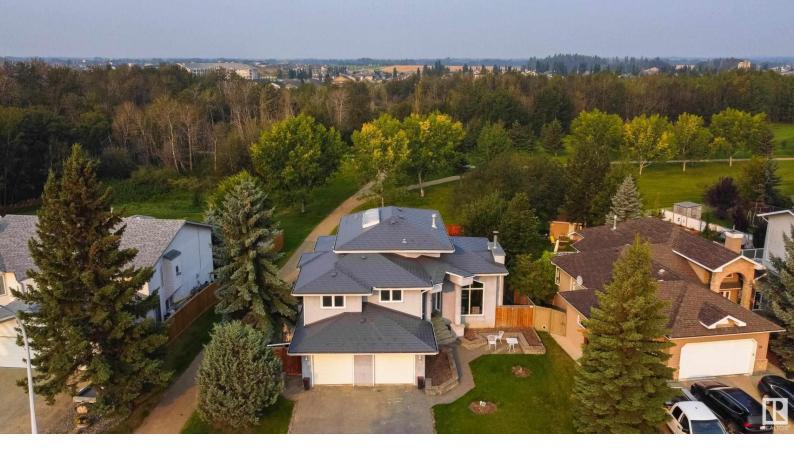

## 18 HEARTWOOD Lane Stony Plain AB

\$515,000

Located on one of the most PREFERRED streets in Stony Plain, this rare 5-level split boasts a great layout and is simply FANTASTIC! Features here include central A/C, overhead skylights, brand new windows & doors throughout, aluminium shingles, sunken living room with wood-burning fireplace, formal dining room, lovely kitchen with large walk-in pantry & separate dinette, cozy family room, upstairs laundry, 3 total bedrooms including your own private owner's retreat on the top level (with its own walk-in closet & 4pc ensuite), a fully-finished WALK-OUT basement, and a double-attached garage. The location here is amazing too - with a new deck & fence installed a few years ago, this home neighbours the walking trails, and is complete with a MASSIVE yard, desirable WEST-FACING exposure, minutes away from several schools, and showcases an incredible GREENSPACE view!!