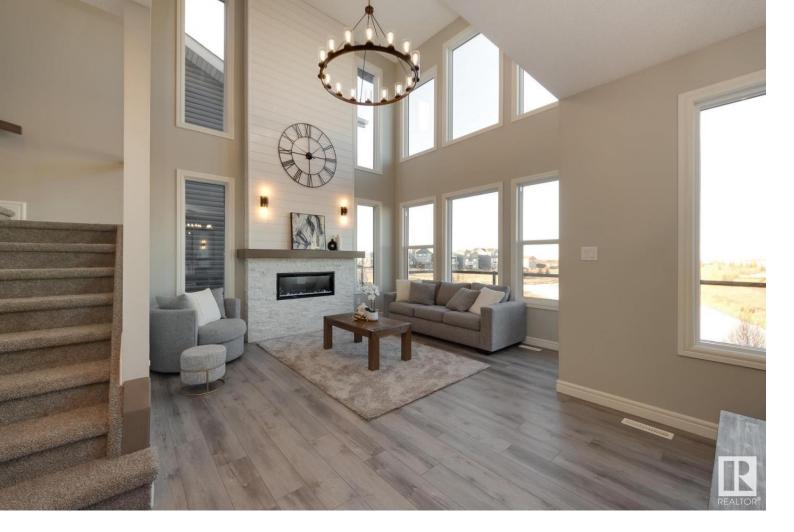

## 18 SEDUM Way Sherwood Park AB \$714,900

This beautiful and luxurious 2,000 plus sq ft home is move-in ready with fully finished walkout basement! The backyard overlooks Syd Ottewell Park and centers on the pond and walking trails showcasing incredible views and privacy. The gourmet kitchen is a chef's dream, featuring a gas stove in a large island open to dining space and living room. The upper floor of this family home has 4 bedrooms, 2 full baths, laundry, and loft space. There is a spacious den/flex room as well as a full bath on the main floor. The basement has a another bedroom and 3 piece bathroom. The rec room is an entertainer's paradise with a fully appointed bar area with wine fridge and microwave. There's a fireplace in the lower level as well! Landscaping can be finished to your taste (with \$2,500.00 refund when complete from County of Strathcona). Under Warranty until April 11th 2024 with Pacesetter Homes. Note: All lighting and plumbing fixtures upgraded to luxury finishes.