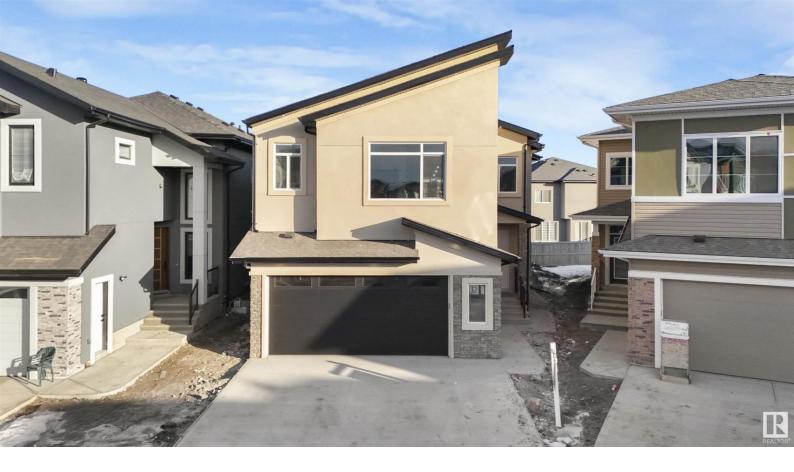

## 1808 18 Avenue Edmonton AB

\$950.000

STUNNING Fully upgraded & Custom Modern 3300 sqft Detached Home in Demandable Community of Laurel .Main floor den/office could be used as bedroom.Another Main floor full br with fully custom ensuite bath.BEAUTIFUL extended kitchen truly a masterpiece,unique Centre island.Huge Spice Kitchen with lot of cabinets.Living area with custom wall, open to above, really a centerpiece .9 ft ceiling on all floors.tiles flooring on main. Glass railing staircase leads to bonus rm with feature wall & fireplace. Huge Primary br with feature wall, Fireplace , custom ceiling, 5pc fully custom ensuite & W/I closet.Another primary br with custom ensuite.Two more br's with attached jack & jill.Potential for 2 separate bsmt's.Close to K-9 school, brand new HIGH SCHOOL, shopping,grocery & amenities. Every detail speaks to the perfect balance of elegance and warmth!