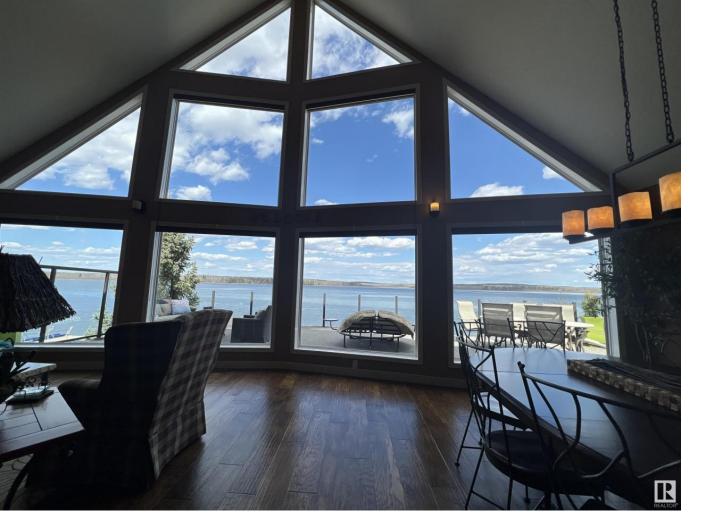

## 182 Lakeview Drive Rural Athabasca County AB

RARE YOU OWN ALL THE WAY TO THE WATER. ARGUABLY SKELETON LAKES CROWN JEWEL...WAY OVER 3000 SQ FEET OF HOME TO MAKE FAMILY MEMORIES...TRIPLE ATTACHED & 16X20 DETACHED FOR ALL THE TOYS....YOU HAVE TO SEE THIS UPPER & LOWER DECKS..THIS LOCATION DOESN'T GET BETTER....WHITE SAND BEACHES IN ALBERTA???..~!WELCOME HOME!~ As you drive up you can see no corner has been cut, HUGE exposed aggregate driveway, prof. completed everything..The first steps in & you're HOME AT THE LAKE. Kitchen misses nothing, the heart of the home screams awesome. Huge vaulted ceiling, natural light and the view of the lake ARE AMAZING. Main has 1 of the 4 bedrooms, 1 for 3 full bathrooms, laundry & living room you just have to see. Upstairs is a proper master bedroom, spa like ensuite & perfect sitting area. Basement is a full walkout, functional slate flooring(infloor heat and additional sleeping etc. Now lets talk outside. Upper deck for the sun gods, lower to be by the fire, & some of the best beach around,amazing garages, why settle? Listing Presented By: