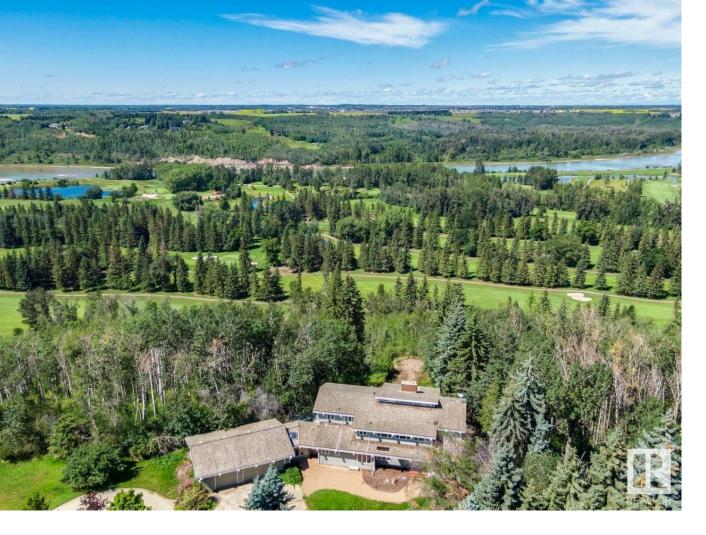

## 18420 8A Avenue Edmonton AB

\$2,490,000

Ostentatious living may appeal to some people. You, however, value privacy as a luxury. You yearn for a connection to nature. You treasure rare experiences & beautiful memories with your loved ones. Reward yourself for a lifetime of achievement. This 3900sf Canmore-style custom-built luxury home is situated on a spectacular 5 acre lot, discreetly accessed by a private gate that brings you down a secluded road leading to one of the most beautiful natural river valley views. The home features soaring ceilings, rustic mountain charm, a walk-out basement & a renovated primary ensuite. Your home overlooks the tree-lined river valley with the Windermere golf course in the distance. The huge property has a horse barn that can be transformed into a workshop or studio. A rare chance to enjoy the unique lifestyle of acreage-living with the convenience of being in the city. Whether you seek a redevelopment opportunity or wish to further personalize this majestic country-style home, you will be handsomely rewarded.