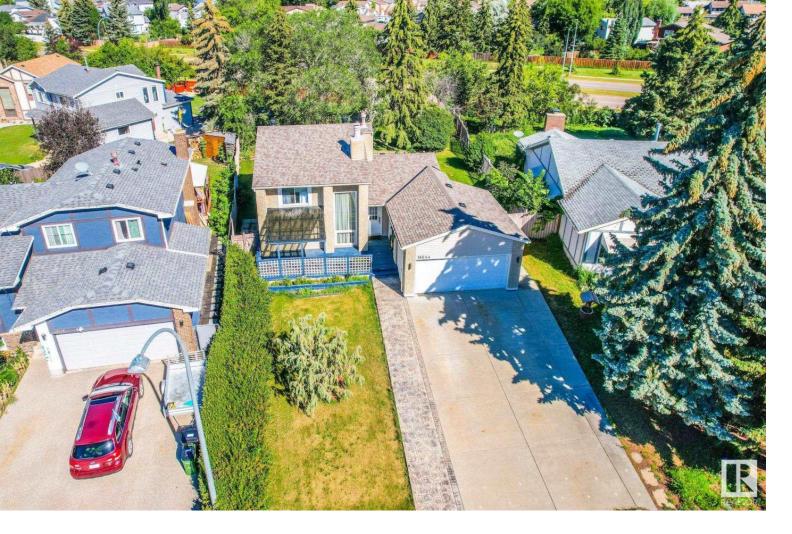

## 18644 68 Avenue Edmonton AB \$449,000

Welcome to this 4 level split in Ormsby Place that's on a Huge lot! This home has a great main floor layout with a large living room, dining room, kitchen with access out to the large deck. The kitchen is fully renovated with stainless steel appliances. Upstairs has 3 bedrooms, the master has a 2 piece ensuite. The lower level which is nearly above grade has a nice family room with a beautiful fireplace. The shingles have been replaced last year. Additionally the property has an extra-large shed, tons of parking with an expanded stamped concrete driveway with room for RV Parking. Charming sunroom is perfect for enjoying the summer evenings. Minutes away from parks, rec centre, schools, shopping, WEM, Anthony Henday and Whitemud Drive.