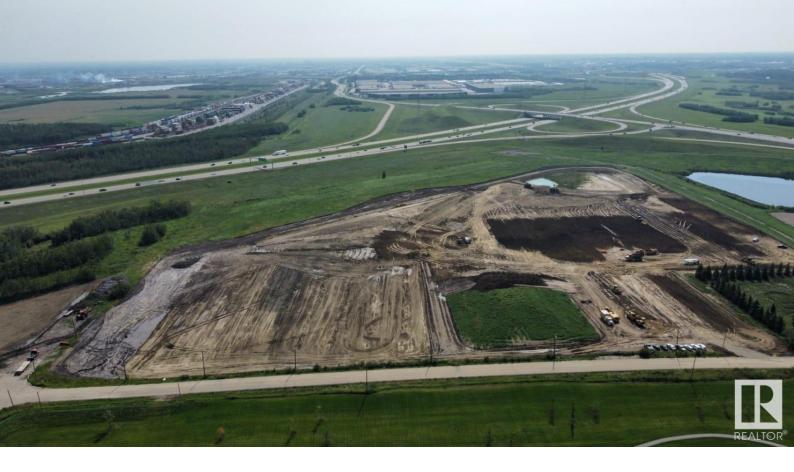

## 18819B 137 Avenue Edmonton AB

\$7,427,600

There are no other parcels of land for sale along the Anthony Henday that have this exposure and access. This is by far the best location, one of the most high traffic areas, and there is direct access on and off of the Anthony Henday. The 2 lots are 5.34 and 7.02 acres in size. These newly subdivided commercial industrial lots are now ready for development and there are no off-site levies. "Do not miss out on this fantastic opportunity"