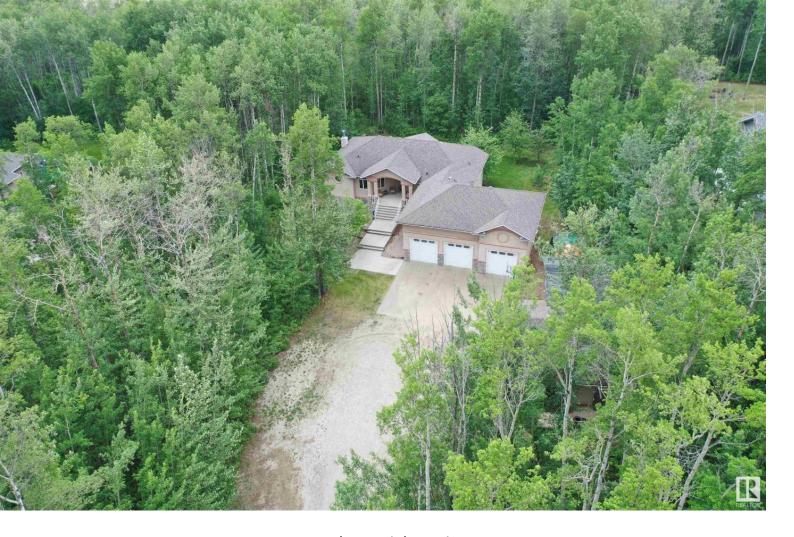

## 19 53522 RGE RD 272 Rural Parkland County AB

\$1,040,000

On a 2 acre lot in Century Estates, discover over 4800sqft of developed living space in this WALKOUT BUNGALOW. This custom built home is nestled into mature trees giving year round privacy. The open design has 10' ceilings & is flooded w/ natural light from floor to ceiling windows. The great room has beautiful built in cabinetry & a gas f/p. The dining nook can accom a huge table to family gatherings. There is access from here to a back deck which wraps around to the primary suite. The kitchen has gorgeous cabinetry, crown molding, pot/pan drawers, walk in pantry, built in china cabinet, DOUBLE OVENS & a huge eating bar island. The main floor office has French doors & is next to the primary suite. There is a large bonus room w/ a f/p over the garage. The fully finished basement has 9' ceilings & access from the family room to a covered patio. There are 3 bedrooms, storage room, 5pce bath & a den. There is a HEATED DOUBLE DETACHED GARAGE & a TRIPLE ATTACHED GARAGE that has radiant heat & a floor drain.