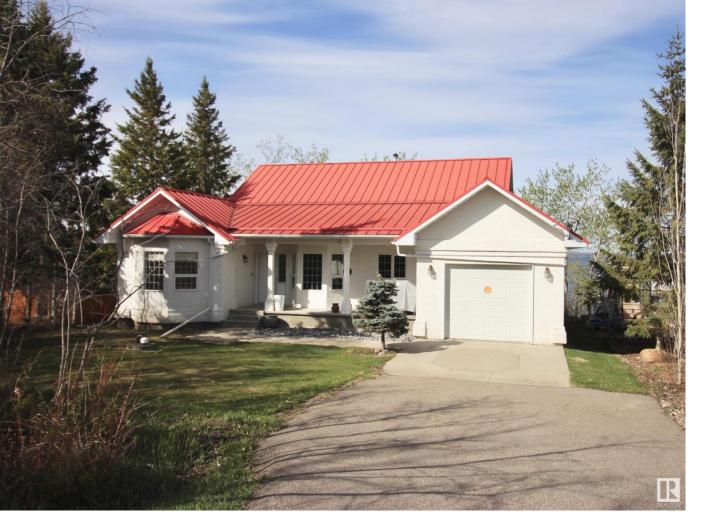

## 19 60526 Range Road 464A Rural Bonnyville M.D. AB

\$399,900

Arguably the BEST VIEW on Moose Lake!!! This lakefront property boasts jaw-dropping views and sunsets. This custom built bungalow is designed to take advantage of great sight lines to the lake. The screened in sunroom and deck extends your outdoor living space and allows you to enjoy all the lake life has to offer. Features of the home include a stone facing fireplace, large living room. A spacious master suite includes a walk in closet and a 5 piece ensuite with a soaker tub and double vanities. 2 more bedrooms and another 4 piece bathroom complete the main floor. The basement is partially developed with a laundry room and a roughed in bathroom. The rest is open and ready for your final design to make it yours. The attached garage complete this wonderful home in a great location. LAKE LIFE....there is simply nothing like it! Make your move today! Listing Presented By: