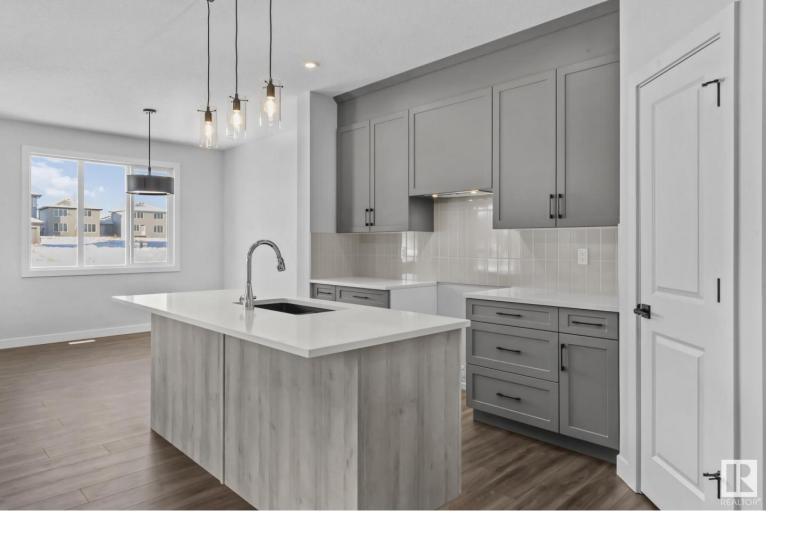

## 19 AMBLECOTE Common Spruce Grove AB \$543,900

Welcome to this BRAND NEW property, built by San Rufo Homes! Facing a green space, this family home has a functional open floor plan, with a beautiful open to below concept and a stunning fireplace! The focal point of this room! The kitchen has a great design with an island perfect for extra seating and entertaining, a corner pantry for extra storage and pendant lighting for extra character! The two toned cabinets, and vertical tile add to the charm of this home. The mudroom has amazing builtins, perfect for keeping things organized! SO much natural light! There is a perfect flex space, with double doors that open the space to the main floor, or can be closed for privacy! Perfect for a kids play room or home office. Upstairs has a bonus room, primary bedroom with walk in closet and 5pc ensuite and 2 additional bedrooms with 4pc main bath. This home has luxury vinyl plank throughout the main floor, which is not only water resistant but also very durable. This home is a stunner! A must see!