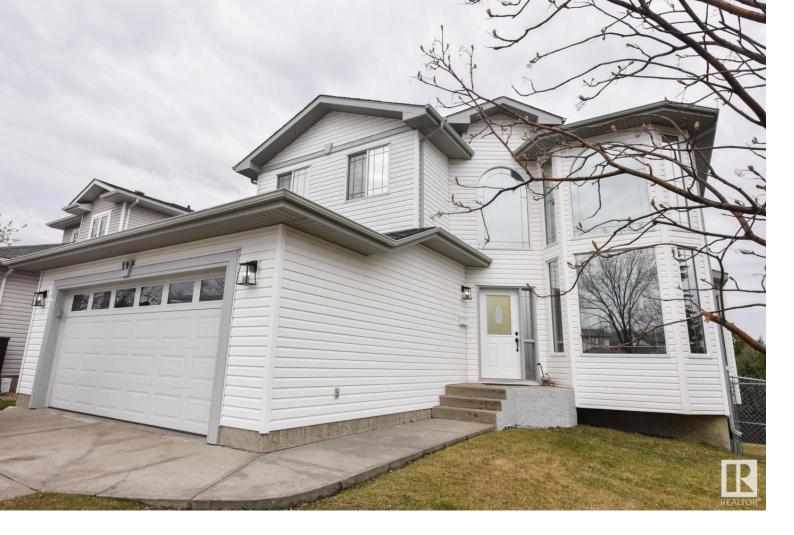

## 19 CLARKDALE Drive Sherwood Park AB

\$739,000

Stunning walkout home w/ view of the pond! Custom built, 2-storey floor plan w/ 8 bedrooms for a growing family. 2389sqft + a fully finished walkout lvl. Recent renos are extensive and incl. new roof, furnace, central A/C, on-demand HWT, custom kitchen w/ premium quartz, appliances, full paint all levels, garage door & opener. Impressive entryway w/ soaring ceiling and UV protective film on front windows. New flooring in living & dining room w/ wainscotting. Renovated kitchen w/ rolling drawer pantry cupboards, dinette area w/ peaceful view of yard & pond. Main floor bdrm / flex room, 2-pc bath & laundry rm complete the main lvl. Upper level w/ 3 large bdrms (front rm can be a bonus rm) & 5-pc bath. Primary bdrm w/ renovated 4-pc ensuite & 2 walk-in closets. Lower walkout lvl offers rec room area, 3 additional bdrms w/ walk-in closets and a renovated 3-pc bath. The double attached garage is 22' x 22'. West facing yard with lower patio and rebuilt main lvl deck off the kitchen. Enjoy the amazing view!