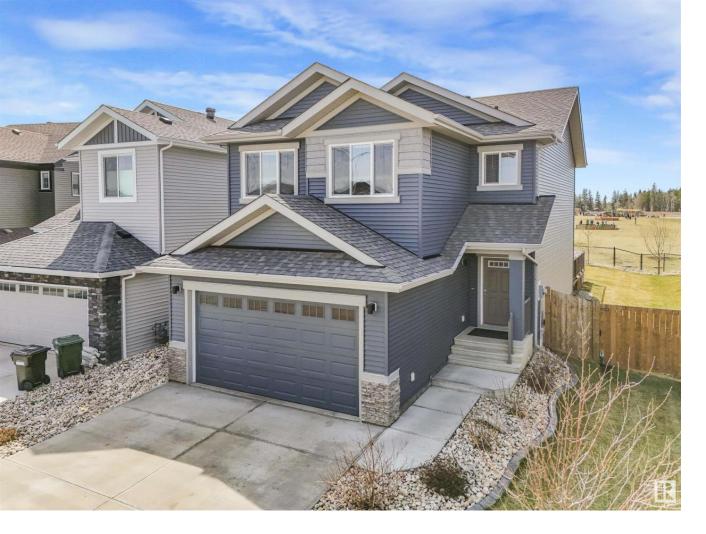

## 19 COPPERHAVEN Drive Spruce Grove AB \$549,900

Welcome to Copperhaven! This stunning 2-storey home boasts over 2,000 Sq.Ft., & a TRIPLE GARAGE, nestled against a tranquil greenspace. Step inside to discover upgraded laminate flooring and serene color tones. The open-concept main level is perfect for gatherings, featuring a chefs kitchen with white cabinetry, quartz countertops, a large island, and a walk-in pantry. Massive windows flood the space with natural light, creating an inviting ambiance. Upstairs, a spacious bonus room awaits, ideal for family movie nights. The primary bed overlooks the greenspace and offers a generous walk-in closet & luxurious 5-piece ensuite w/ separate soaker tub and shower. 2 additional beds, a sizable laundry room, and another full bath complete the upper level. The basement mirrors the upper floors, featuring plush carpets, a cozy rec room, a designated gym or play area, a 4th bed and 3pc bath. With a massive deck, and fully fenced this private backyard is what summer is all about! Move-in and Enjoy!