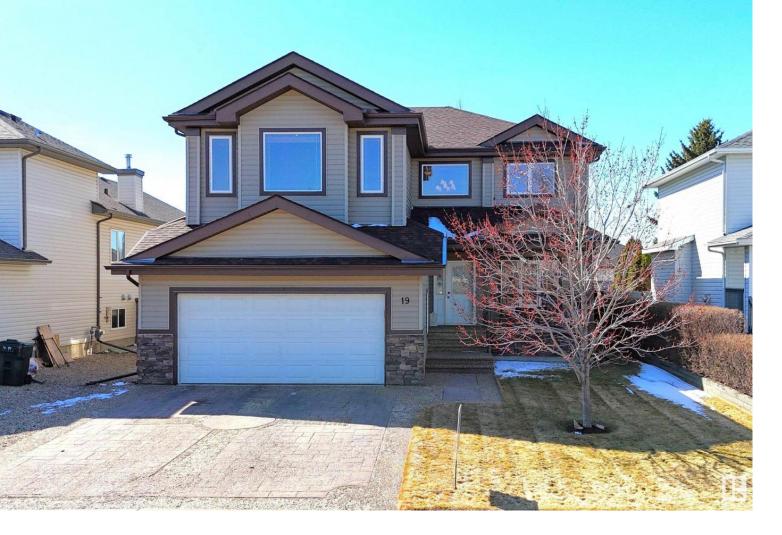

## 19 DEER PARK Boulevard Spruce Grove AB

\$625,000

Beautiful 2-storey with attached double garage (24x24, heated, insulated & drywalled) in Deer Park. This 2,427 sq ft (+ full basement) home features central air conditioning, hardwood flooring and a spacious open floor plan. On the main: a front office, main floor laundry room, 2-pc powder room, living room with corner gas fireplace, dining room with deck access and a gourmet kitchen with granite countertops, eat-up center island and corner pantry. Upstairs: a large bonus room with vaulted ceiling, 2 full bathrooms and 4 bedrooms including the owner's suite with walk-in closet and luxurious 4-pc ensuite with corner jacuzzi tub. In the finished basement: 2 additional bedrooms, 4-pc bathroom and a family room. The fenced back yard boasts a deck with privacy wall, patio with pergola, hot tub, fire pit and storage shed. Located near schools, parks, Tri Leisure Centre and all of the amenities of Spruce Grove. Easy access to Yellowhead Highway for commuters.