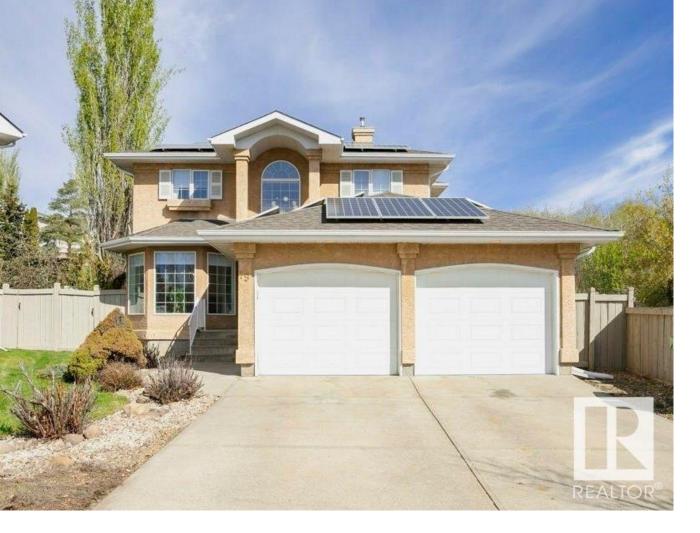

## 19 EVERGREEN Close St. Albert AB \$599,000

The Best of the Best for Locations! Nestled in the heart of Erin Ridge, this park like setting is spectacular-Situated on a spacious pie-shaped lot, tucked away in a serene cul-de-sac. Upon entry, be welcomed by soaring spaces and a Formal Living and Dining Room- Gorgeous Natural light throughout! Towards the rear, discover an inviting open-concept Kitchen,& Family room with feature gas fireplace. The fresh kitchen has expansive quartz countertops, Island, Corner Pantry, Brand New Appliances & Incredible views of your private yard from every window. the second level features a King Sized Primary Retreat w/ luxurious ensuite and walk in closet. 2 Spacious Secondary Bedrooms and a 4pc Guest Bath completes the level. Lower level has a sizable recreation room/flex space, 4th bedroom, lots of storage and a convenient 3-piece bathroom. Newer Shingles, Solar &Furnace. Backing the Ravines and Walking Trails, it is so serene and quiet- Unparalleled convenience with quick access to all areas of the City.