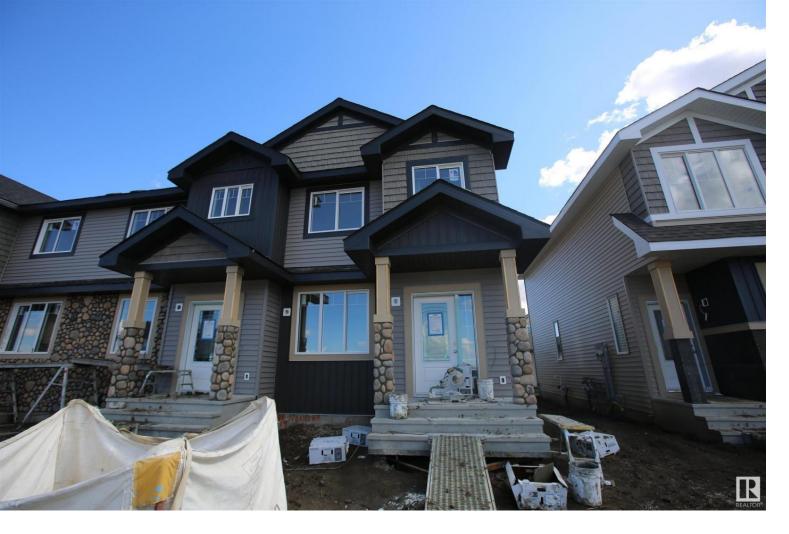

## 19 Nouveau Drive St. Albert AB

Welcome to this brand new corner unit row house unit the "Glenmore" Built by the award winning builder Pacesetter homes and is located in one of St Albert's newest communities of Nouveau. With over 1250 square Feet, this opportunity is perfect for a young family or young couple. Your main floor is complete with upgrade luxury Vinyl plank flooring throughout the great room and the kitchen. Highlighted in your new kitchen are upgraded cabinets, upgraded counter tops and a tile back splash. Finishing off the main level is a 2 piece bathroom. The upper level has 3 bedrooms and 2 bathrooms. This home also comes completed with front and back landscaping and a double car garage.