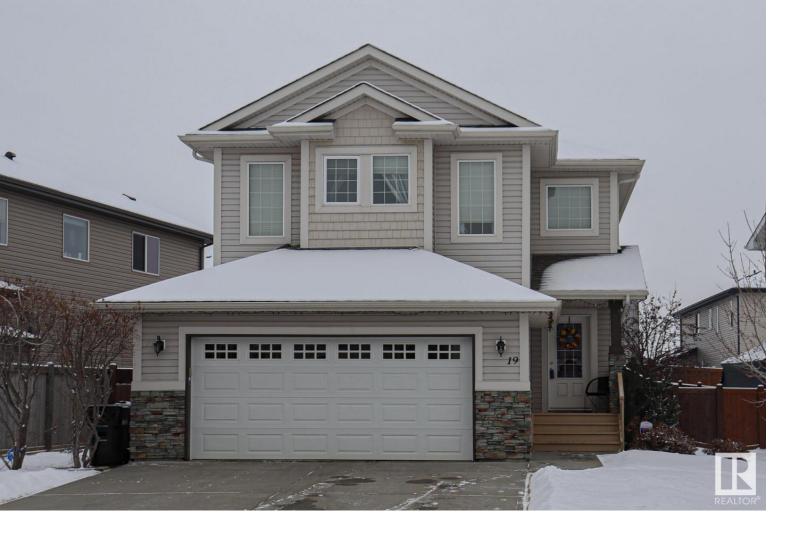

## 19 SPRING GROVE Crescent Spruce Grove AB

\$460,000

Well maintained 4bdrm, 2.5 bath 2 story fully finished home! Main level offers kitchen, dining, living room, 2 piece bath and laundry. Upstairs you will find 4bdrms and 2- 4pce bath. Primary suite offers 2 w/l closets and 4 a piece en suite featuring a jetted tub.Downstairs you'll find a fully finished rec/famiy room and play room. Backyard has a large cedar deck and patio as well as a raised garden which hosts an array of berry and fruit plants/trees.Located in Spruce Ridge a family friendly neighbourhood that is walking distance to the Tri-Leasure center and various amenities.