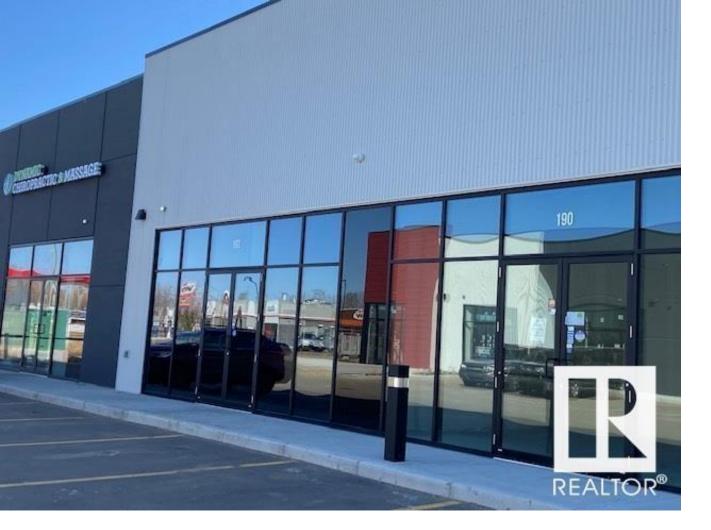

## 190 MISTATIM Road Edmonton AB \$479,800

Prime Commercial Retail Space approx. 1232 Sq. Ft. for Sale or Lease in the Shoppes at NW Crossing! Great location serving both Edmonton & St. Albert in a high traffic area located just off St. Albert Trail and 137 Ave! Easy access to Anthony Henday Dr. and Yellowhead Trail! Great opportunity to get your business established in a prime newly developed area! Nice open bright space with high ceilings! The zoning (CB2) accommodates a variety of usages & businesses! Listed below tax assessed value!