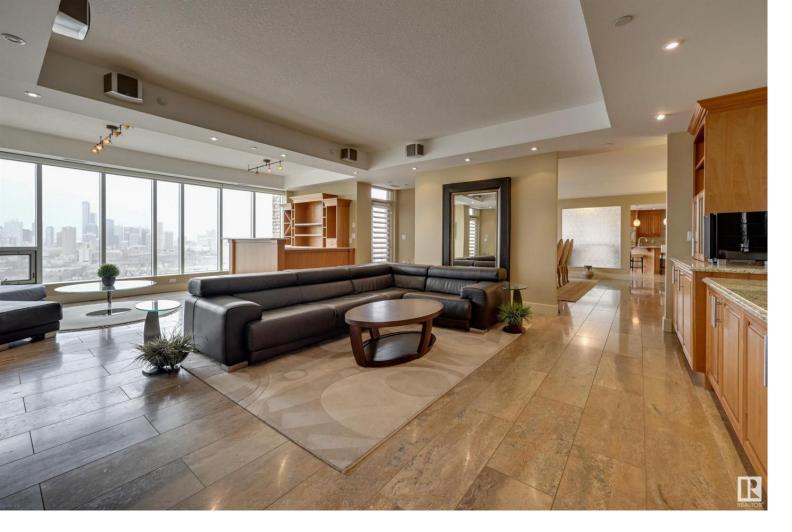

## 10035 SASKATCHEWAN Drive 1900 Edmonton AB

\$3,898,800

Experience unparalleled luxury in this FULL-FLOOR CONDO at the esteemed ONE RIVER PARK, boasting breathtaking VIEWS of the RIVER VALLEY & DOWNTOWN. Elevate your lifestyle with exclusive features, including a PRIVATE ELEVATOR, dedicated concierge service & 5 UNDERGROUND PARKING STALLS-complete with a THREE CAR ENCLOSED PRIVATE GARAGE. Ample storage with two storage lockers. Inside indulge in over 4,000 sq.ft. of meticulously crafted living space, top-of-the-line finishes & panoramic views from every window. Three bedrooms each w/ ensuite bathrooms, including double his & her ensuites in the primary. The office is finished with built-in cabinetry & stunning views of the river valley. Expansive main living area encompassing a living room, family room, wet bar/lounge, dining room, kitchen, breakfast nook, all framed by exceptional 100ft of floor-to-ceiling windows. The kitchen is equipped with a high-end Wolf, Subzero & Fisher Peykal appliances, upgraded cabinets & a walk-in pantry. Stunning!