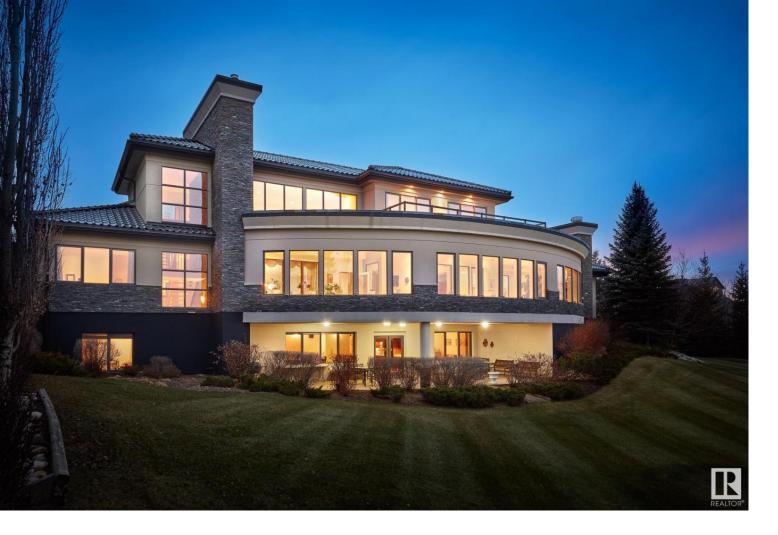

## 19103 ELLERSLIE Road Edmonton AB

\$5,499,900

Introducing the Hendriks Estate. Offering more than 2 acres of the finest living. Elegantly woven between the river valley and Windermere G&CC to create an unparalleled setting. A property that can only be fully appreciated in person. The home offers nearly 7000 sqft of carefully crafted living space. As you enter, be welcomed by the beautiful stonework that is carried to the upper level. The sprawling main floor features living room, breakfast nook, formal dining room, stylish kitchen space, and completed with a curving 4 season room with panoramic views. The main floor is also home to the primary suite with an oversized ensuite and walk-through closet. Upstairs features a second living room with lush golf course views and paired with two additional bedrooms and shared bathroom. The lower level is an extension of the home. A secondary kitchen and two more bedrooms, each with their own bathrooms. Perfect for hosting guests or family. Enjoy the walkout basement as it opens up into the backyard oasis.