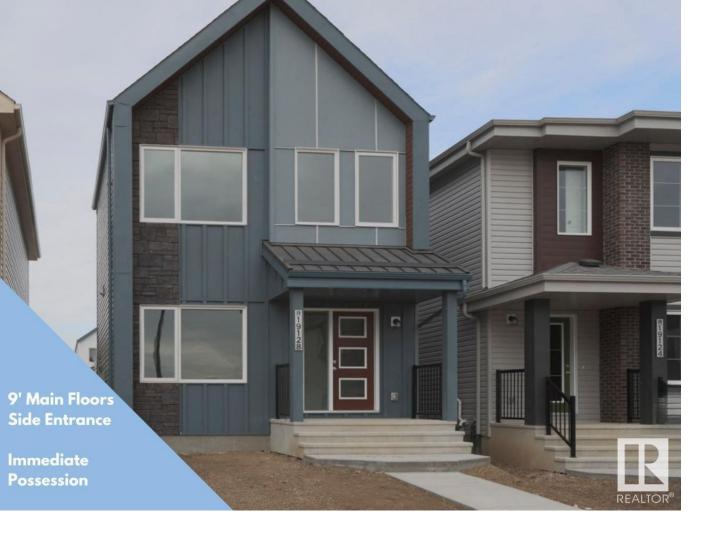

## 19128 22 Avenue Edmonton AB

\$477,900

The Summer is an ENERGY REBATE Qualified Home. This home is BUILT GREEN and has been Energy Modeled. Homes purchased with Mortgage Insurance will qualify for Energy Rebates to the Buyer, from the Federal Government. Progressing down the hallway from the great room is a 1/2 bath and then on to the open concept sitting room with three 24"x24" windows, nook and kitchen. The highly functional kitchen has quartz counter-tops (throughout home), 4" quartz backsplash, an island with a flush eating ledge, and a Silgrante sink. There is a spacious corner panrty, an over the range microwave and track and SLD recessed lighting. At the rear of the home you have another walk-in closet and the nook that has large windows and a rear entry garden door looking out into the back yard. The upper floor has bonus room, a bright primary bedroom with a walk-in closet and a 4-piece ensuite. \*Photos are representative\*