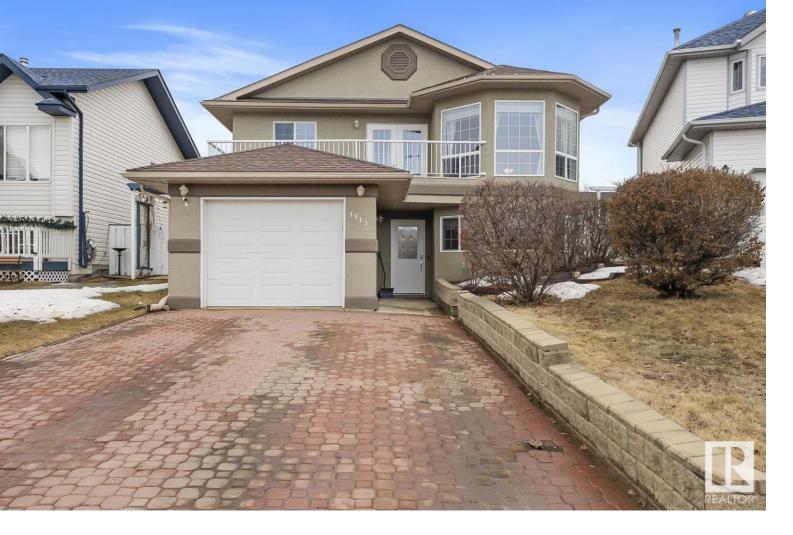

## 1913 6 Street Cold Lake AB

\$319,900

Excellent family home, located in Lefebvre Heights, close to school, park, arena and more! This 2 level style home has loads of features and shows beautifully! Main floor features large living room with laminate flooring and large Bay window. Dining area has access to large front deck Large kitchen features white cabinetry, stainless steel appliances, tiled backsplash and corner pantry. 3 bedrooms on this level including a primary bedroom that will fit your king sized bed and features a 3pc ensuite and a hallway of closets! Lower level is above grade and features 4th bedroom, large family room PLUS rec room area, a 3pc bathroom and a good sized laundry room! Some major updates to this home include NEW shingles, furnace and hot water tank. Large fenced backyard with garden shed and trees, single attached garage and stucco exterior! This home shows "10\10"!