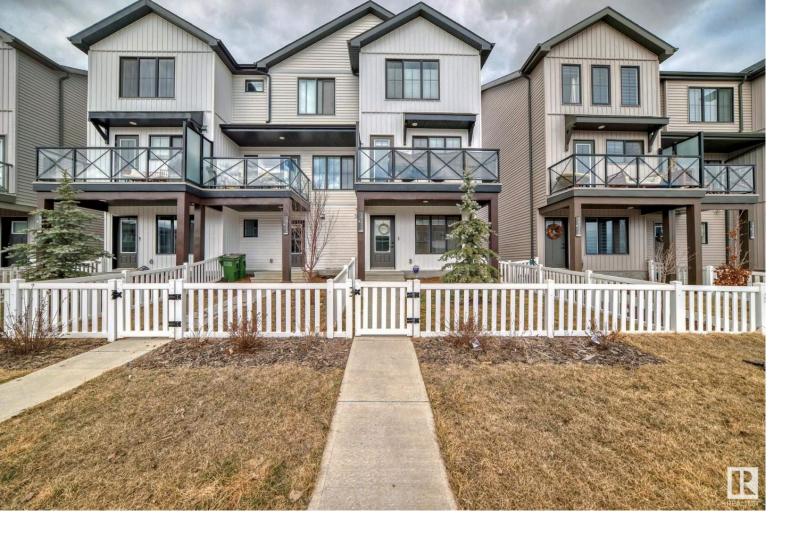

## 19212 27 Avenue Edmonton AB

\$329,900

Exceptional 1,215 sq.' 2 Bedroom/2.5 Bath Townhouse located in the desirable west end community of the Uplands with No Condo Fees. The entrance level features a large flex room that could be used as a sitting room, workout area, or office space. The main floor boasts a bright spacious kitchen & dining area, a welcoming family room, as well as a half bath and has upgraded luxury vinyl plank flooring and stainless steel appliances. On the upper level you'll find a large primary bedroom with 3 piece ensuite, a large office/ 2nd bedroom with a 4 piece bath, and a stacking laundry area. This end unit property is fully lanscaped with an oversized single insulated & drywalled garage and plenty of room for additional street parking. Conveniently located with easy access to shopping and all amenities and transportation routes as well as walking trails.