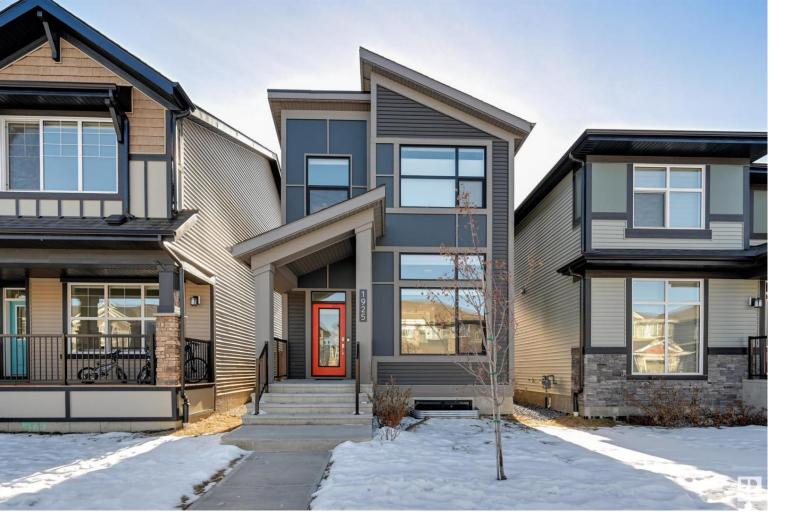

## 1925 KROETSCH Crescent Edmonton AB \$599,900

Step into luxury with this stunning Jayman-built home, offering a unique design and upscale features. Upon entry, be greeted by soaring 12ft ceilings, vinyl plank flooring, upgraded glass railing, cozy electrical fireplace and expansive windows flooding the space with natural light. The kitchen is a chef's delight, featuring upgraded KitchenAid S/S appliances, gas stove, quartz countertops, soft-close cabinets and large pantry. Upstairs, discover 3 bdrms, including a primary suite with a walk-in closet and 5pc ensuite, along with a convenient laundry area. SEPARATE SIDE ENTRANCE leads to the basement which boasts 11ft ceilings, a wet bar with fridge and cabinets, a spacious bdrm, and 4pc bathroom. Outside, enjoy the south-facing fully fenced yard leading to a double garage. This property includes upgrades like A/C, dual-stage furnace, gas line to the deck, 6 solar panels, Gemstone lights, and top-of-the-line app features. Experience elegance, comfort, and functionality in one remarkable home.