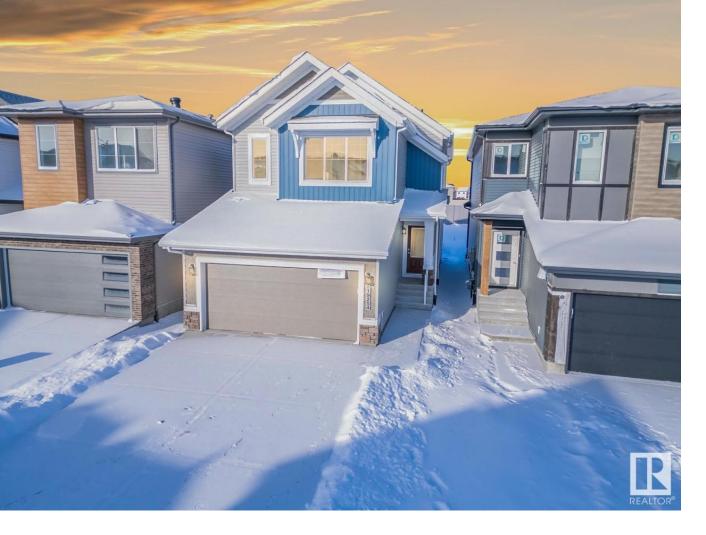

## 19254 22A Avenue Edmonton AB

\$525.000

Welcome to your new Coventry Home, a meticulously designed home that exudes sophistication. With 9' ceilings on the main floor, the home envelops you in a warm & inviting ambiance from the moment you step inside. The kitchen is a culinary haven, w/ tile backsplash, S/S appliances, quartz counters, upgraded cabinets, & a walkthrough pantry. Nestled at the rear of the home, the great room, w/ a fireplace, & the dining nook create a tranquil retreat for relaxation & entertainment. The main floor is further enhanced by a 1/2 bath & a mudroom, adding to the overall appeal. Ascending the stairs, an elegant iron spindle railing guides you to the primary bedroom, where luxury awaits in the form of a lavish 5-piece ensuite & a spacious walk-in closet. 2 additional bedrooms, a bathroom, a versatile bonus room, & the convenience of upstairs laundry complete the upper level. Rest assured, all Coventry Homes come w/ the added peace of mind of the Alberta New Home Warranty Program. Some photos have been virtually staged