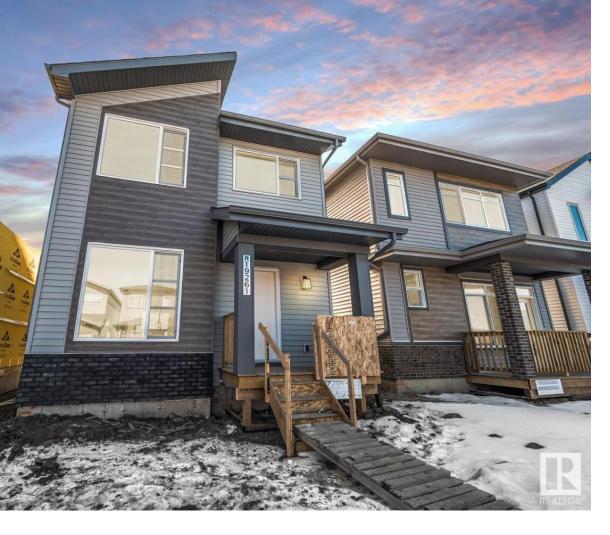

## 19261 22A Avenue Edmonton AB

\$450,000

Discover the future of comfortable living in an exquisite Impact home. The main floor, boasting 9-ft ceilings, opens into an inviting open-concept kitchen featuring ceramic tile backsplash, beautiful stainless-steel appliances, luxurious quartz countertops, & premium cabinets. The kitchen seamlessly connects to the cozy living room, complete w/ an electric fireplace, & an elegant dining area. Rounding out this floor, you'll find a mudroom w/ a convenient laundry area & a half bath. Ascend the staircase to the upper level, where you'll encounter the primary bedroom, complete w/ a 4-piece ensuite & a spacious walk-in closet. Two additional bedrooms, a main bathroom, & a bonus room add to the functionality of this level. With their unwavering commitment to craftsmanship & quality, each Impact Home is meticulously designed. Rest assured, all our homes are protected by the Alberta New Home Warranty Program, providing you with peace of mind for your investment. Some photos have been virtually staged