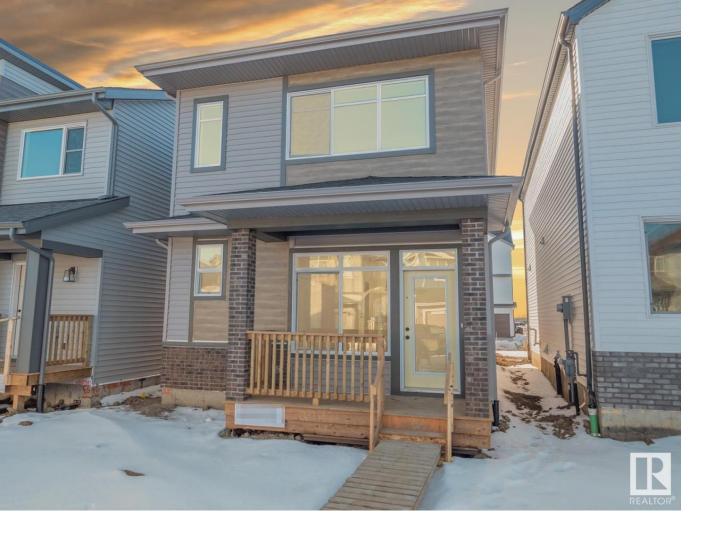

## 19265 22A Avenue Edmonton AB

\$450.000

Experience the lifestyle you've been dreaming of in a brand-new Impact home. The 9' ceilings on the main floor welcomes you with an expansive open concept kitchen boasting ceramic tile backsplash, top-of-the-line stainless steel appliances, elegant quartz countertops, and beautifully upgraded cabinets. This main level also features a spacious living and dining area, along with a convenient half bath and mudroom. Ascending the stairs to the upper level, you'll discover the primary bedroom, complete with a luxurious 5-piece ensuite and a generous walk-in closet. Additionally, the upper floor offers two more bedrooms, a convenient upstairs laundry room, and a well-appointed main bathroom. Every Impact Home is built with meticulous care and craftsmanship, and to provide you with peace of mind, all our homes are covered by the Alberta New Home Warranty Program. Some photos have been virtually staged