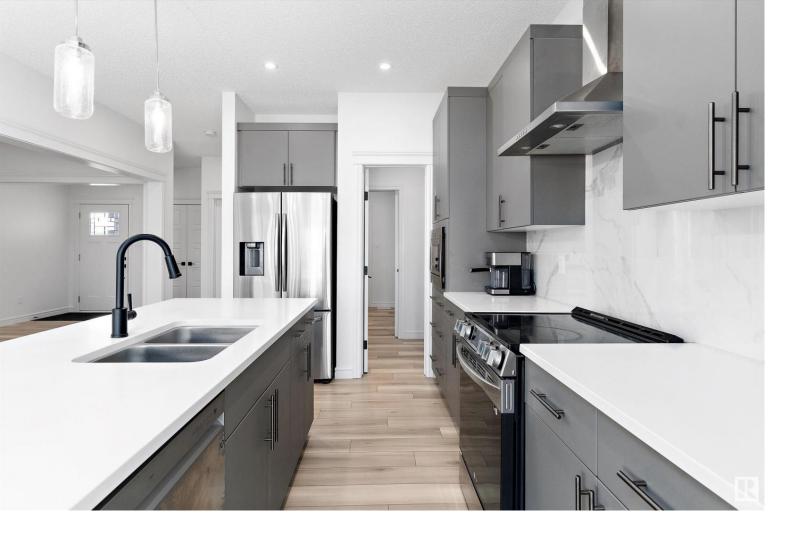

## 1931 157 Street Edmonton AB

\$748,000

Absolutely pristine 3-bed 2.5-bath two-storey home in Glenridding Ravine, one of Edmonton's newest southwest neighbourhoods! This 2240 sq.ft. new-build features main level w/spacious open-concept layout including sunny living room, den/flex space, half bath, and mud room plus built-in storage. Gorgeous kitchen has quartz counters, SS appliances, a walk-through pantry, and dining room. Upstairs boasts a huge bonus room, laundry, 4-pc shared bath, and three bedrooms, including the fabulous primary suite with walk-in closet and 5-pc ensuite w/deep soaker tub, dual sinks, and glass stall shower. Other features include resilient vinyl plank flooring throughout, radon mitigator, and a double attached garage. Fantastic location facing pond and walking trails, near all the amenities on Ellerslie Road!