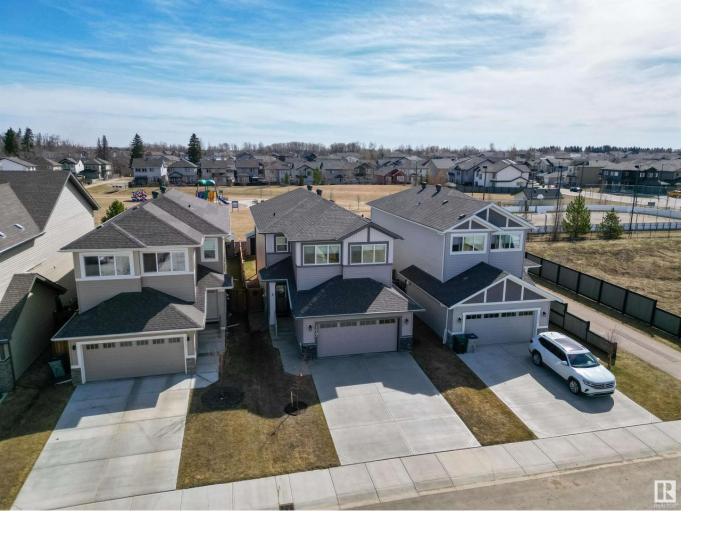

## 1933 WESTERRA Lane Stony Plain AB

\$539.900

NO REAR NEIGHBORS backing onto park with playground & outdoor hockey rink! IMMACULATE 3bed|2.5bath, JUST LIKE NEW, built by Coventry Homes 2 Storey boasting a bright OPEN main flr w/9'ceilings, custom designer blinds, A/C & luxury vinyl flring filled w/natural light featuring a MODERN kitchen w/SS appliances, quartz cntrs, watered island & spacious dining area that overlooks the private EAST facing backyard. Living rm w/electric FP, mudrm w/garage access & 1/2bath complete the main living area. Upper level features center bonus rm; king sized master suite w/lrg walk-in closet & 5pc ensuite w/soaker tub, glass surround shower & his|her sinks; 2 more bedrms, 4pc bath & upstairs laundry rm. Basement is unfinished offering a clean slate for custom development. Private, fully fenced backyard w/deck & gazebo, storage shed & amazing views. Heated DBL attached garage. Do not miss an opportunity to view this AMAZING home!