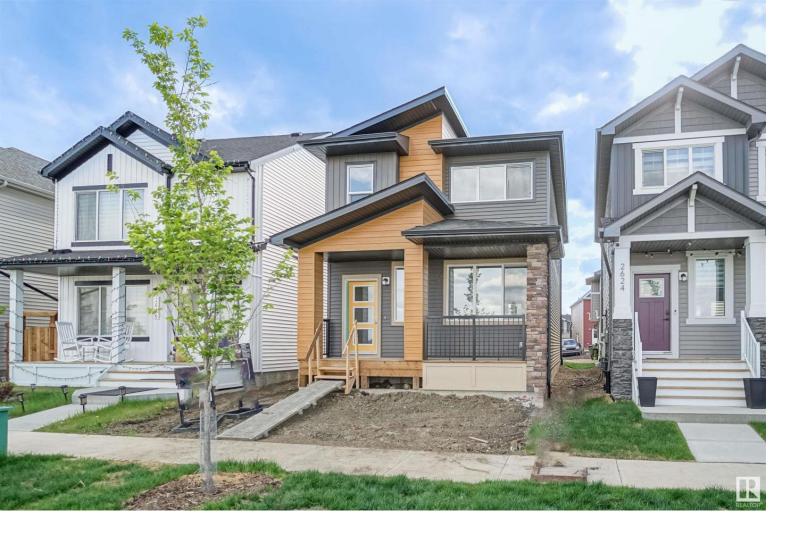

## 19354 26A Avenue Edmonton AB

\$449,998

Welcome to the "Brooklyn" built by the award-winning builder Pacesetter homes and is located in the heart of the Uplands at Riverview. The Brooklyn model is 1,648 square feet and has a stunning floorplan with plenty of open space. Three bedrooms and two-and-a-half bathrooms are laid out to maximize functionality, making way for a spacious bonus room area, upstairs laundry, and an open to above staircase. The kitchen has an L-shaped design that includes a large island which is next to a sizeable nook and great room with stunning 3 panel windows. Close to all amenities and easy access to the Anthony Henday. \*\*\* This home is under construction and the photos used are from the exact same model the colors may differ\*\*\*