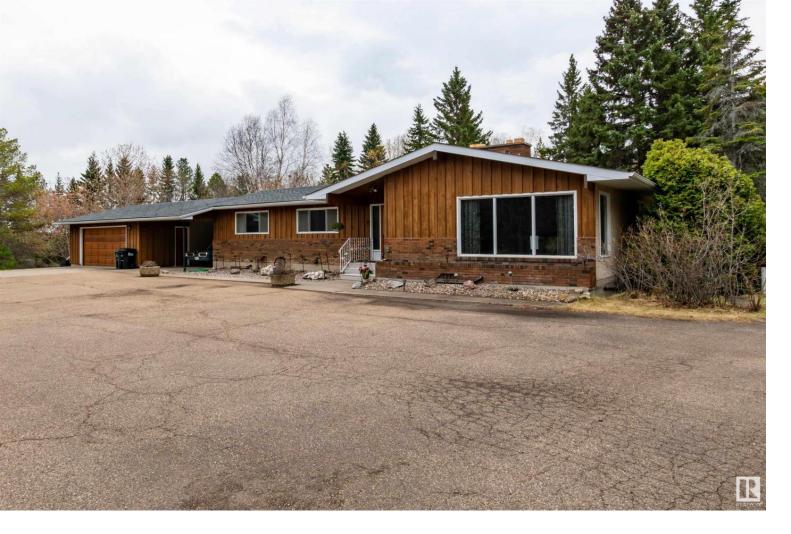

## 52559 Highway 21 194 Rural Strathcona County AB

\$899707

PRIME LOCATION! Almost like acreage living in the city! Situated on 3.09 acres in Valley Point. Only a minute from Sherwood Park! This ranch-style bungalow offers 1722 square feet plus a fully finished basement. Fabulous open layout with new tiled flooring, vaulted cedar ceilings & an abundance of windows throughout. Large living room, hardwood floors & two-sided stone-facing fireplace. BEAUTIFULLY RENOVATED KITCHEN! Rich cabinetry, high end stainless steel appliances, stone accents, large island and gorgeous Granite counter tops, pantry, plus dining area. 2 bedrooms on the main (can be converted to 3). Renovated 4 piece bathroom & a beautiful ensuite in the Primary Bedroom. Basement with family room & 2nd fireplace, wet bar, 3rd bedroom, bathroom, laundry room & storage space. Septic tank and field and a 4000 gallon cistern. Shingles were replaced in 2014. OVERSIZED 26X24 double garage plus attached breezeway & paved driveway. MASSIVE SOUTH FACING BACKYARD with deck in a beautifully treed setting. Wow!