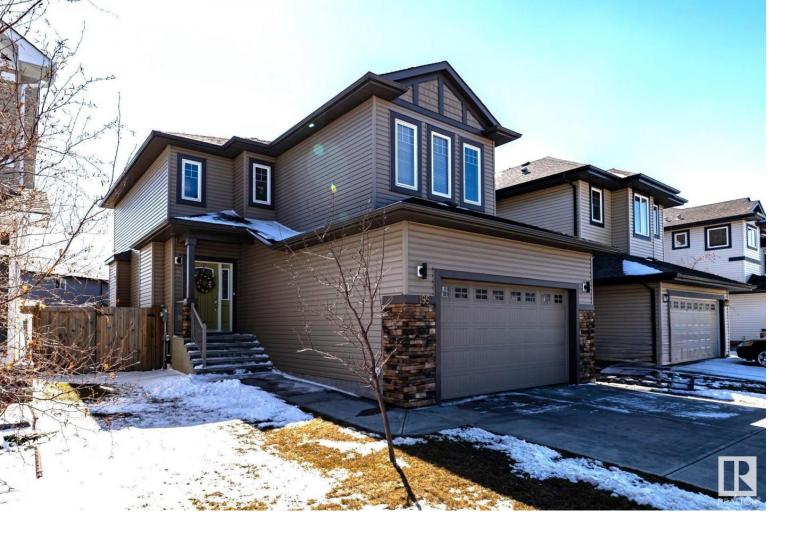

## 195 HARVEST RIDGE Drive Spruce Grove AB

\$550,000

Welcome to the Harvest Ridge Community, located near the Tri-Leisure Centre, on the west side of Spruce Grove. This delightful 4-bed, 3.5-bath, 2-storey boasts 2145 sf of developed living area above grade + a finished basement. Open, tiled foyer leads to a spacious living room w/electric fireplace & bright kitchen/dining area (all in hardwood flooring & 9 ft walls). Gorgeous maple kitchen cabinetry to the ceiling, granite countertops, tiled backsplash & eat-up center island. Walk-through pantry off the kitchen leads to the big back entry/laundry. Heated, double attached garage. Upstairs: split stairway separates the north-facing bonus room from the 4-pc bath & 3 bedrooms. Primary bedroom: walk-in closet & 5-pc ensuite (in-floor heat, oversized shower, jacuzzi soaker tub). Basement: family room w/ barn wood feature wall, guest bedroom & 4-pc bath. Benefits: A/C, 5th bedroom potential, newer oversized H20 tank, south-facing deck w/ gas outlet, fenced backyard & shed. Quick access to park & HWY 16!