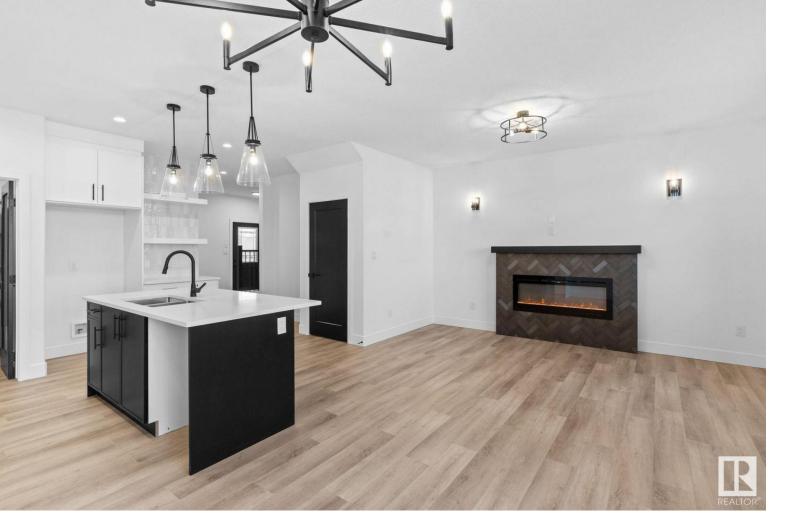

## 197 CALEDON Crescent Spruce Grove AB \$484,800

This beautiful home built by New Era Luxury Homes features 1800+ sf. Open concept plan with a SIDE ENTRANCE features a great rm with an electric FP. 9' main floor + basement ceilings. LVP flooring on the main IVI with a kitchen featuring quartz counters, sleek cabinetry, and a walk thru pantry to the mud rm. Staircase leads to 2nd level which includes a spacious laundry rm with sink, large bonus rm and 3 bedrooms. Master ensuite features a tiled shower + his/hers sinks. Note pictures are from a similar home, exact finishes may vary. QUICK POSSESSION!