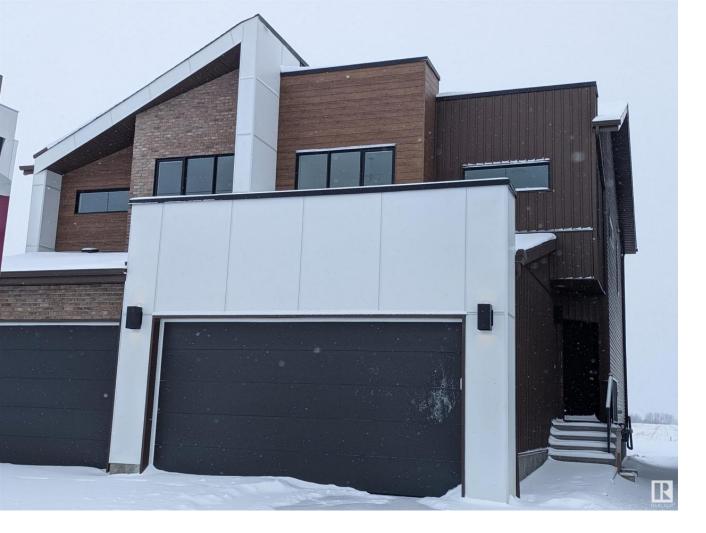

## 197 Edison Dr St. Albert AB \$469,900

The UPTON is located in Prestigious Erin Ridge! This Beautiful 1,550+ sq.ft. 2 Storey semi-detached home features a magnificent open concept kitchen finished with quartz countertops & a stunning huge island that is perfect for entertaining family & friends. The living room boasts wall sized windows to take in the perfect amount of sunlight to brighten your day! Continue to enjoy the natural light throughout the main floor w/fireplace located in the spacious LR & deck off the side Dining area. Going upstairs you'll find 3 spacious bedrooms and a 4pce bathroom. The master bedroom has a 5pce ensuite and an oversized walk-in closet. This home also features a keyless entry Double Attached Garage. Gorgeous upgrade options & two different interior color schemes available to choose from. Erin Ridge is St. Albert's most sought after community. Unparalleled lifestyle with so many amenities within walking distance sure adds to the convenience! Come take a look at your Brand NEW future home!