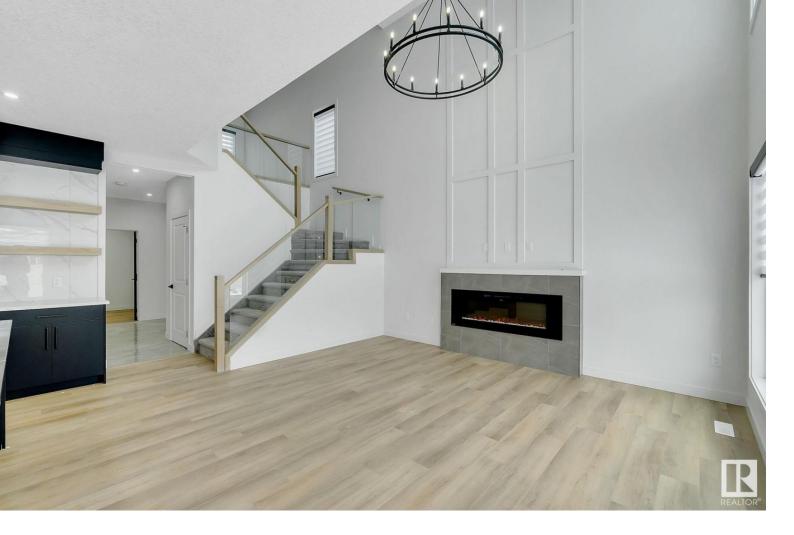

## 198 Canter Wynd Sherwood Park AB

\$674,000

Brand new home for sale in the beautiful community of Cambrian, Sherwood Park. Beautifully designed 2100 Sq Ft custom built accommodates 3 bedrooms, 3 full bathrooms, den, kitchen, living room with open to below, dining, laundry upstairs, bonus room and side entrance to basement. Upgraded kitchen comes with beautiful quartz counter tops, upgraded cabinets, pot & pan drawers, built in appliances and pantry. Main and 2nd floor features 9 ft ceiling, living room with large window & a fireplace. Other upgrades include custom master shower, high efficiency furnace, upgraded roof & insulation, soft close throughout, upgraded railing, MDF shelving, upgraded lighting & plumbing fixtures, upgraded hardware throughout, gas lines to deck, kitchen & garage, basement rough ins, additional windows throughout. Upgraded exterior elevation comes with stone, premium vinyl siding and front concrete steps. Minutes away from walking trails, pond, future park, all amenities, Yellowhead freeway & Anthony Henday for easy access.