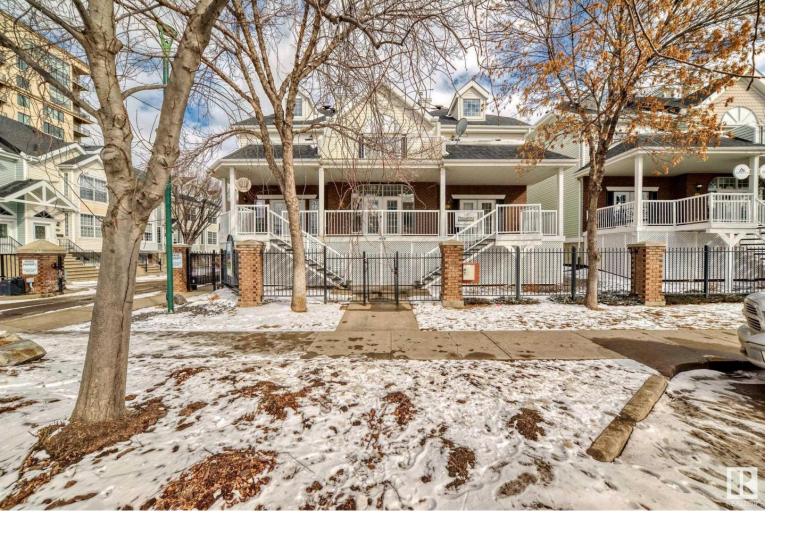

## 10235 111 Street 2 Edmonton AB

\$499.000

EXCELLENT LOCATION & RARE GEM! Step into urban elegance with this unique DOWNTOWN townhome. Perfectly situated on main 111 St, it is located right by Grant MacEwan University, Tim Hortons, with short walks to the vibrant Brewery District, Rogers Place, Jasper Ave & all amenities. With COMMERCIAL DC2 ZONING, this gem is fully renovated, currently wired as an office, but it can be your next luxurious home, or easily converted into a retail space (great for investors), or blend of both! Exterior is beautifully fenced, greeting you with huge deck that lead to a double-door entrance & open concept 9 ft ceiling conference room/living room & office/computer room. Discover gorgeous vinyl plank floorings throughout, spacious kitchen w modern kitchen cabinetry enhancing the ambiance & SS appliances. Upper level comes with 2 offices/bedrooms & bonus room. 3 pc bathroom & laundry rm. DOUBLE ATTACHED TANDEM GARAGE w lots of street parking for guests. With its adaptable layout & PRIME location, don't miss your chance!