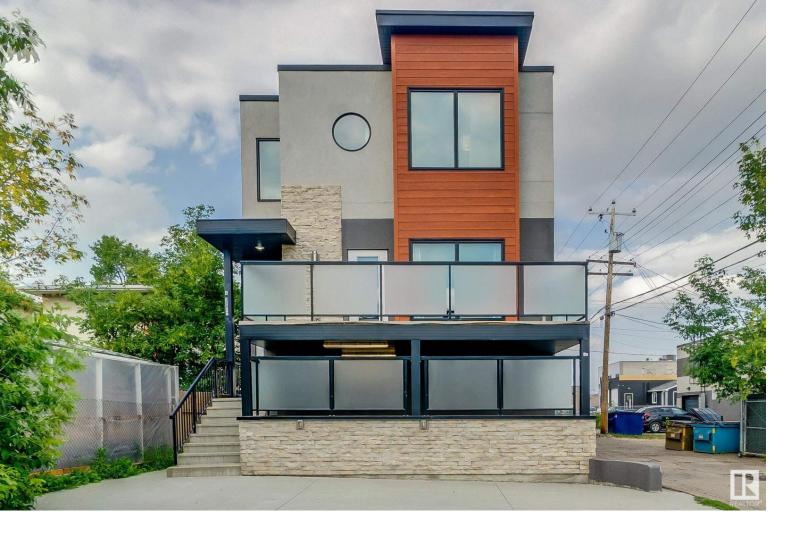

## 10417 69 Avenue 2 Edmonton AB

\$350,000

Modern, great location and the perfect spot to call home! You'll love coming home to this great looking half duplex in Allendale. Walk in the door and you'll appreciate the large open floor plan. Big kitchen with tons of natural light. A large kitchen and plenty of cabinets. Open on the ample dining area with room to host family and friends. Large living room is a great spot to camp out in the evening when you want to stay in and watch Netflix. Head upstairs and you'll find the great size master bedroom. Nice south facing windows for more natural light. Good size walk in closet and a 3pc ensuite too! 2 more bedrooms, great for kids, guests or a home office. Great location just a few blocks south of Whyte Ave with easy access to transit, Calgary Trail and the Whitemud.