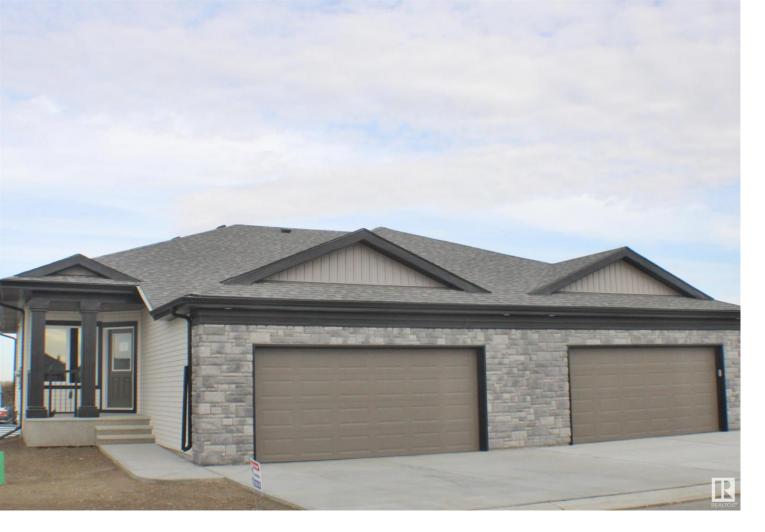

## 11 DALTON Link 2 Spruce Grove AB \$449,000

Brand new Alquinn Home built bungalow in adult living community. Open concept kitchen/dining & living areas. Master bedroom includes huge ensuite with dual sinks, soaker tub & separate shower. Laundry conveniently located in walk in closet. Den and half bath complete the main level. Basement is open for future development and has large windows for natural light. Oversized garage provides room for a pick up truck. Presale pricing on unit includes landscaping and GST has been paid. Taxes have not been assessed yet with dwelling. Excellent location just off Jennifer Heil Way with quick easy access to Hwy 16.