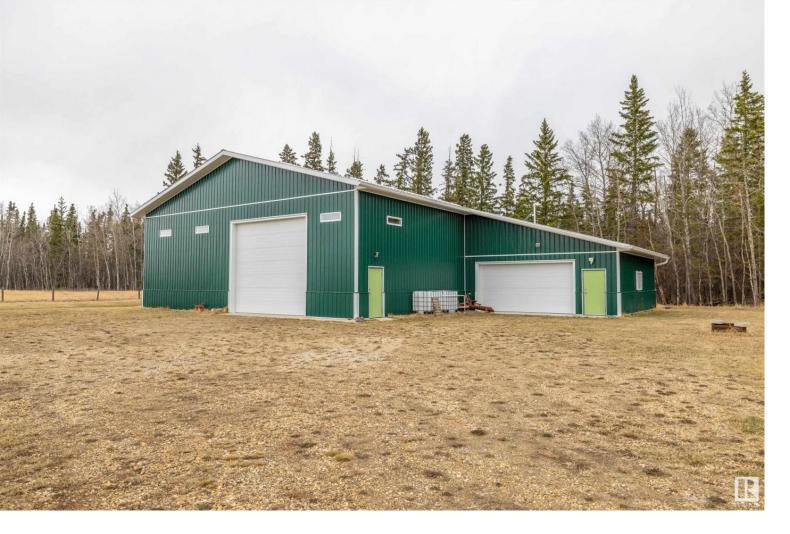

## 1204 RGE RD 554A 2 Rural Lac Ste. Anne County AB

\$475,000

Escape to the serene beauty of rural living with this exceptional property, just 40 minutes from Edmonton. Situated on 10 picturesque acres of rolling land adorned with majestic trees, this is your chance to own a slice of paradise. As you step onto this expansive property, you'll be greeted by the tranquility of nature and with no restrictions the potential to create your dream oasis is unlimited. Property currently has a spacious shop and garage and sea can. Just a 1-minute drive away lies the sparkling waters of the lake, offering endless opportunities for recreation and relaxation. Whether it's boating, fishing, or simply soaking in the natural beauty, you'll find it all just moments from your doorstep. Services are readily available, including a drilled Well. Escape the hustle and bustle of city life and embrace the tranquility of rural living. Don't miss your chance to own this idyllic property.