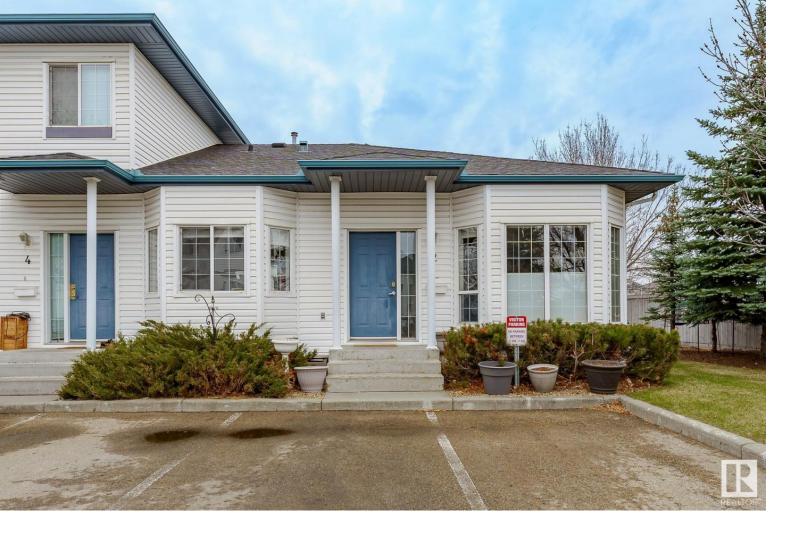

## 16728 115 Street 2 Edmonton AB

\$289,900

Rare End Unit Bungalow Condo located in Castlewood Village in Canossa. Ideally located close to shopping and public transportation this complete home is move in ready. Front entry leads to the formal living room. Natural Light streaming through the large picture windows, high ceilings and vinyl plank flooring. Functional kitchen with ample MAPLE cabinets, stainless steel appliances and lots of counter space. Double sink overlooks the east facing window. Dining Area w/bay windows features plenty of room for family dinners. Patio door leads to the private deck overlooking trees and green space. Spacious Master suite with double closets and a four piece ensuite. 2nd bedoom on the main level can also double as a home office. Fully finished basement with Family Room, 3rd bedroom, Storage Room, Laundry Room and Work Shop. Water Heater on demand 5 years old, water softener. Two exterior energized parking spots. Well maintained home, priced perfect.