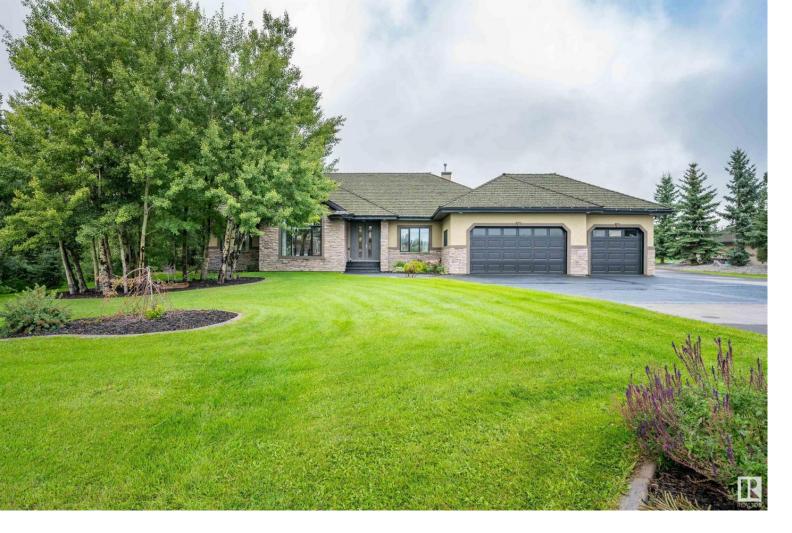

## 2 53025 - RR. 223 Rural Strathcona County AB \$1,499,000

EXCLUSIVE ACREAGE LIVING! Tranquility, privacy and wildlife within minutes to Sherwood Park. Enjoy your own country oasis with approximately 4200 sq.ft. of living area on 2 floors. Boasting 6 bedrooms (3 up and 3 down) and 3 bathrooms, this spacious layout provides ample room for family and guests. Step inside and be greeted by the elegance of vaulted ceilings. The sleek, modern kitchen includes a massive quartz island with ample storage. Easily entertain a crowd in the kitchen/dining/sunroom area or the expansive basement recreation room. Need some quiet time? Relax on your private primary bedroom deck overlooking the back yard. Triple attached heated garage. Engineered hardwood floors, heated bathroom floors and "pinterest-worthy" office are some highlights. Must be seen! Complete Renovation in 2020, updated with modern aesthetic. 1120 sq.ft. shop built to match house with stucco/cedar shakes, asphalt driveway replacement and 340 sq.ft. sunroom added in 2022.