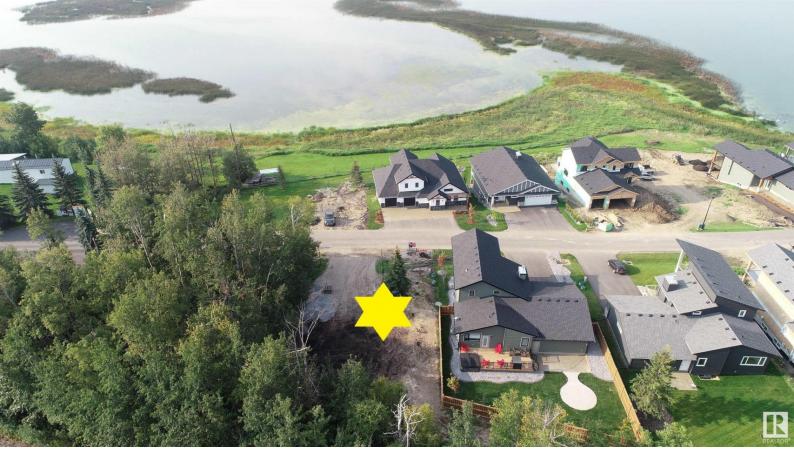

## 2 55101 Ste Anne Trail Rural Lac Ste. Anne County AB

\$195,000

Your chance to own one of the last remaining lots at The Estates at Waters Edge. Lake out front and trees out back. This 8070 sqft lot is the perfect spot to build your dream home or lake get-away. This lot can be fenced! Build with the developer or with your own builder! This gated community features a beachfront park, private marina, boat launch, swimming pool, fitness center, clubhouse, RV storage, and walking trails. There is also municipal water and sewer!! Easy paved commute from Edmonton and close to Alberta Beach.