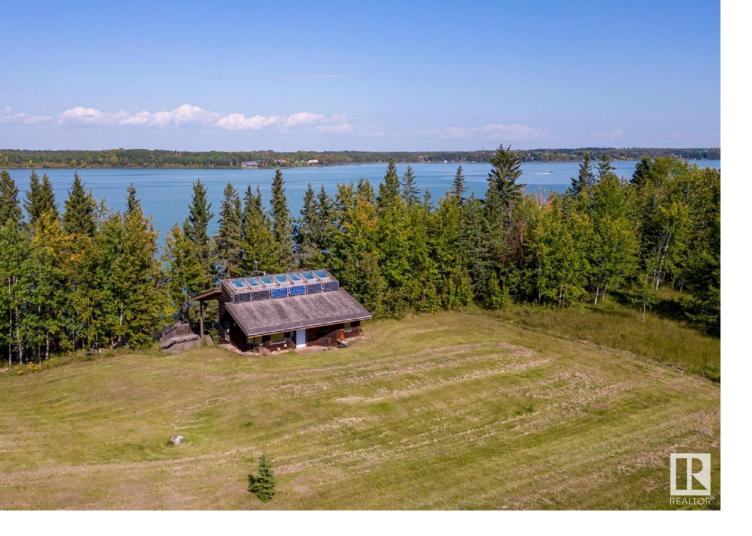

## 61218 RR 464 #2 Rural Bonnyville M.D. AB

\$479,900

Amazing property, very private 10+ acres with an incredible 403 metres or 1322 feet of lakefront! Oh the possibilities! The perfect place to live, a huge family or group get away, your own amazing year round oasis, or to possibly subdivide, this is a very rare opportunity! Less than 10 minutes from Bonnyville, a little over two hours from Edmonton. Cabin with concrete basement is set up for almost off the grid living, solar powered, wood stove and propane for cooking and hot water tank, cistern, septic tank and field for sinks and shower, plus outhouses. 25 x 30 garage/shop and 25 x 30 barn/shop with mezzanine, both on concrete pads. Many fabulous views. A must see!