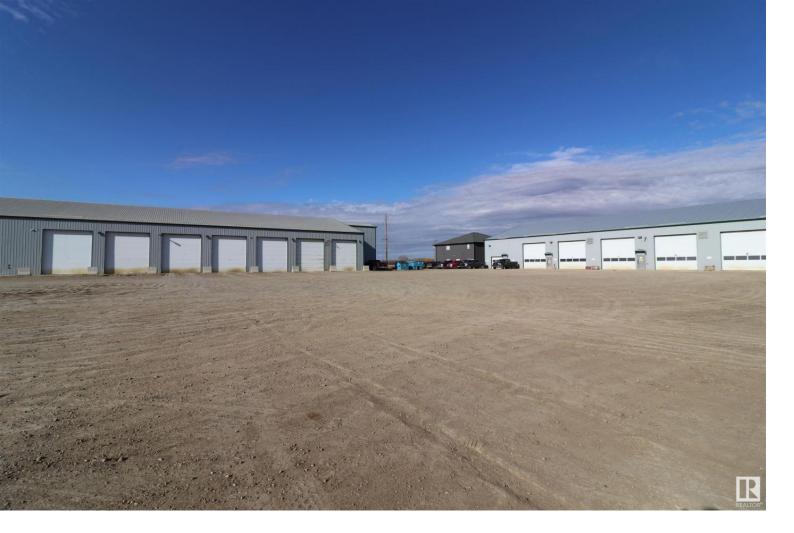

## 61219 Range Road 461 2 Rural Bonnyville M.D. AB

\$2,250,000

Brilliant solution for large trucks or potential for warehousing and storage. Excellent access to Hwy 28 and 660. Featuring 3 buildings - one large shop (17,200 sq ft, built in 2010 with 16 16' overhead doors, 10' concrete aprons in front of the doors and wash bay with 2 pc washroom), second large shop (12,160 sq ft, built in 2012 with seven 16' overhead doors, 1 10' overhead door and 1 22' bay, with a mezzanine, staff room, mechanical room, parts room, office and 2 pc washroom, 24' concrete apron across front of overhead doors-south side). Third building is a quality built two-storey office building, 5344 sq ft, built in 2012, with 9 offices on main floor, 9 offices on 2nd floor, two 2 pc washrooms on each floor, lunch rooms, conference rooms, reception area with vaulted ceiling. Shops are pole frame, metal clad exterior and roof, concrete floor with sumps.