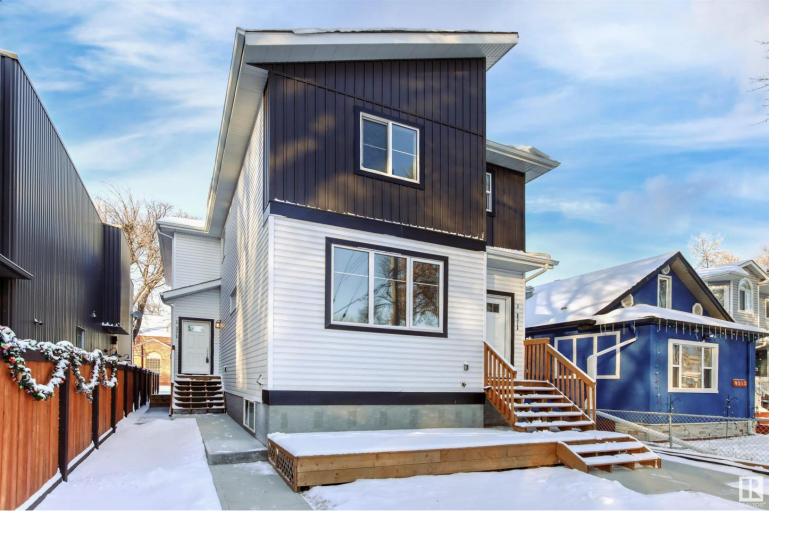

## 9316 109 Avenue 2 Edmonton AB

\$330,000

Gorgeous half duplex nestled on a street ripe with infills. Conveniently located right across from Giovanni Caboto Park & the ITALIAN CENTRE! This thoughtfully designed 1,287 sq ft home feat 3 beds & 2.5 baths. The open concept design showcases LUXURY VINYL PLANK FLOORING & an abundance of pot lights. Entertaining from the modern sophisticated kitchen is a breeze, feat beautiful QUARTZ COUNTERTOPS, white cabinets with SOFT CLOSE DRAWERS & HINGES, pristine white tile backsplash, & top-notch STAINLESS STEEL APPLIANCES. A notably spacious living room & a convenient 2pc bath complete the main floor. Venture upstairs to 3 bedrooms, incl the primary with its own 4PC ENSUITE. A well-appointed 4pc bath completes the 2nd level. The separate side entrance is an ideal canvas for a FUTURE SUITE, but alternatively, it could be finished with a bed, rec room, & a 4th bath. Additionally, a rear PARKING PAD adds to the convenience. Seize the opportunity to invest in a burgeoning yet affordable neighborhood!