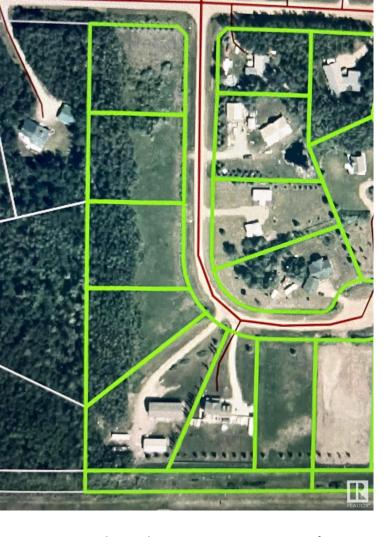

## 2 Beachside Estates Rural Wetaskiwin County AB

\$80,000

This enchanting 1-acre lot is a nature lover's paradise, adorned with a lush canopy of mature trees that provide both privacy and serenity. Nestled in a serene location, this property offers the perfect canvas for your recreational retreat or dream home. Imagine waking up to the soothing sounds of nature and sipping your morning coffee in the midst of this picturesque landscape. Conveniently situated within walking distance to the charming village of Pigeon Lake, you'll have easy access to local amenities, quaint shops, and dining options. Whether you're looking to build your dream home or create a peaceful getaway, this property promises endless possibilities. Embrace the tranquil beauty of this treed oasis and make it your own slice of paradise. Power and gas at property line