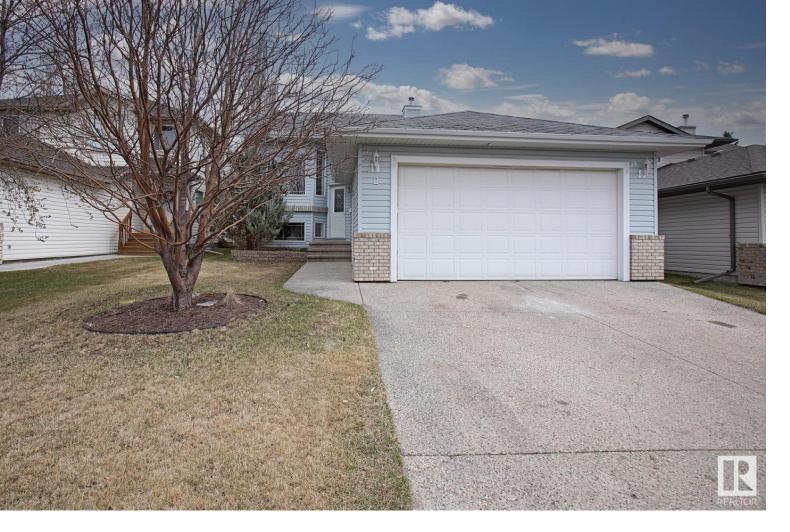

## 2 DEERFIELD Court Spruce Grove AB \$449,900

This quiet bi-level home in Deer Park boasts 5 bedrooms and offers convenient access to the Yellowhead. The house has undergone beautiful renovations. Upon entering, you are greeted by a split staircase, down to the large basement or up to the main floor. A brand-new kitchen with white cabinetry, modern lighting, and a spacious prep island. Off the dining area, are beautiful large windows and garden doors that access the raised deck and yard. The primary room is generously sized with dual closets, & a new 3 piece ensuite with a stunning tiled & glass shower & new vanity. Plus enjoy the convenience of main floor laundry. The fully finished basement showcases 9-foot ceilings, new plush carpet, a large family room with a freestanding wood stove, an additional bonus room, and 2 more bedrooms, along with a large 3-piece bathroom. The backyard is enclosed with chain-link fencing. This wonderful family home is conveniently located near the TransAlta Leisure Centre, walking trails, schools, playgrounds, shopping